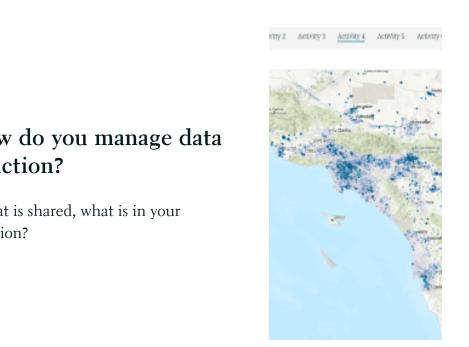

## Question 2: How do you manage data to support instruction?

What is downloaded, what is shared, what is in your ArcGIS Online organization?